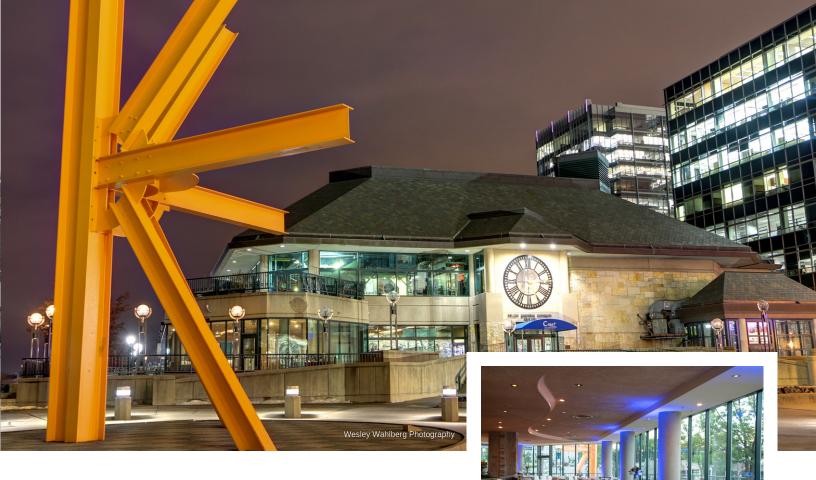

## Your elegant, lakeside venue

Coast offers an elegant, lakeside experience for your event. From picturesque windows to the waves on the ceilings and bar, this location was designed to blend into the Milwaukee views surrounding it. Guests can enjoy hardwood floors, pebble walkways, a fireplace, high-tech audiovisual technology and other modern amenities including coat rooms, outdoor space and multilevel lighting. Get to know Milwaukee up close and indulge in views of the lake and iconic Milwaukee Art Museum. Drift into an atmosphere that encourages relaxation and an overall good time.

There are plenty of well-loved businesses within walking distance. Coast seats 400 guests and can accommodate 2,000+ guests for outdoor events.

Space(s) Capacity
Coast 400
North Gardens 1,500
South Gardens 2,000