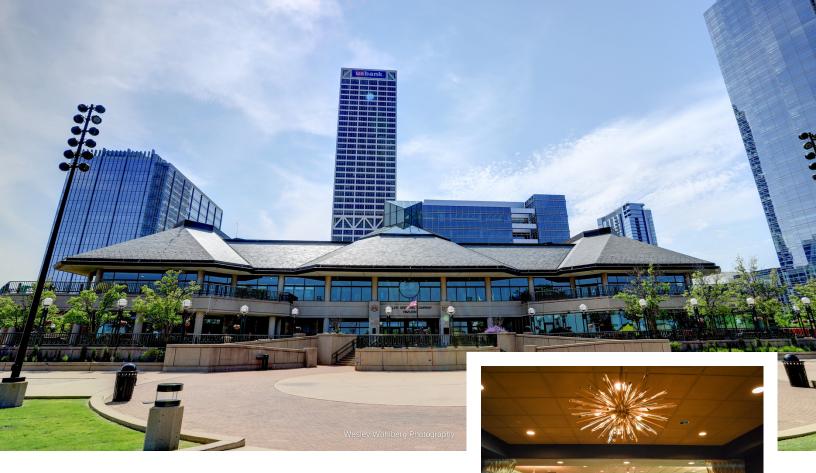

## Your downtown, lakefront venue

With the perfect combination of lakeside views + downtown location, there's no other venue quite like Miller Room. Miller Room is the ideal venue for a unique and authentic Milwaukee experience. You and your guests will love the central downtown location right on the Milwaukee Art Museum campus. Outside, you'll experience the grandeur of Lake Michigan. Then, step into the updated indoor space with room for hundreds to dine and a built-in bar, complete with all the A/V you need. What's more, our made-for-you menus and included planning service will make pulling off the perfect event easier than ever.

There are plenty of well-loved businesses within walking distance. Miller Room seats 400 guests and can accommodate 2,000+ guests for outdoor events.

Space(s) Capacity
Miller Room 400
North Gardens 1,500
South Gardens 2,000