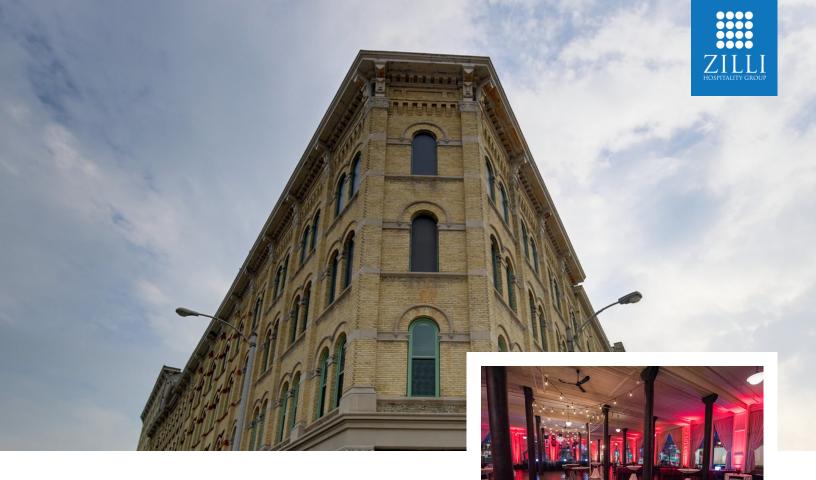

## HISTORIC PRITZLAFF BUILDING

## Versatility, flow, energy

Step through the gates of history into The Pritzlaff Building and be surrounded by a breathtaking combination of old-world grandeur and modern sophistication, with 28,000 square feet of space perfect for any event. Rich brick walls are graced by dramatic arched windows while industrial age beams tower above rustic wood or cast iron columns.

Here, upscale beauty is embraced from ice sculptures to candle flames; floral elegance mingles effortlessly with concrete floors and echoes classical music just as well as modern beats in this truly one-of-a-kind event space.