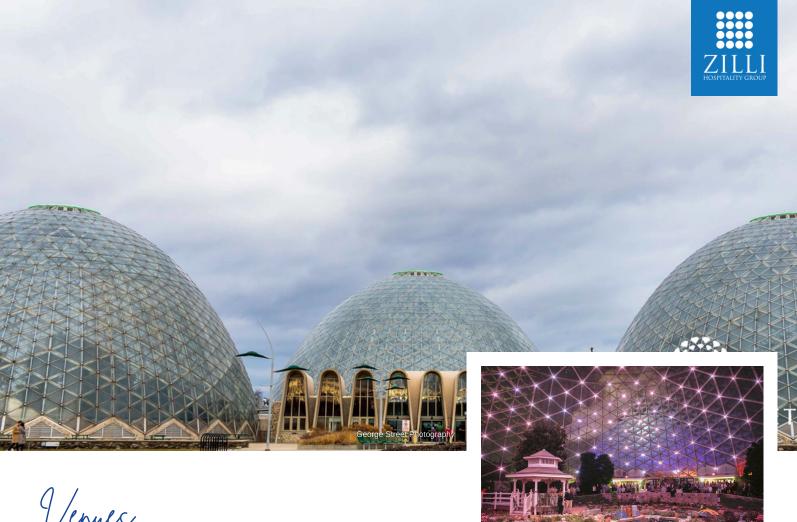

## Experience the outdoors, inside

The three horticultural domes at Mitchell Park Conservatory offer diverse and distinct spaces for corporate events hosted in Milwaukee. The domes are filled with lush floral elements, striking succulent landscapes and winding paths all enclosed by a soaring glass terrarium ceiling. The stunning backdrop complements any event held here and will be sure to entertain and amaze guests.

## FLORAL SHOW DOME

With a new historical, cultural or fantasy theme show, the Floral Show Dome is ideal for those who want to be surrounded by beauty and inspiration. Winding paths, gazebos and enchanting floral arrangements are found in this space, with themes ranging from Italian Villa to Spanish Hacienda to Williamsburg Mansion.

## DESERT DOME

Hosting a corporate event in the deserts of Africa, the Americas and Madagascar will have your guests remembering the towering cacti and palm-covered paths weaving through this dome. The "island" along the path is home to the magnificent Dragon Tree, one of many unique and interesting features in this venue space.

## TROPICAL DOME

This private rainforest in the middle of Milwaukee is filled with vibrant plant and flower species as well as some tropical birds. The rich colors and verdant environment will enchant guests and provide an incredible setting for your unique event.